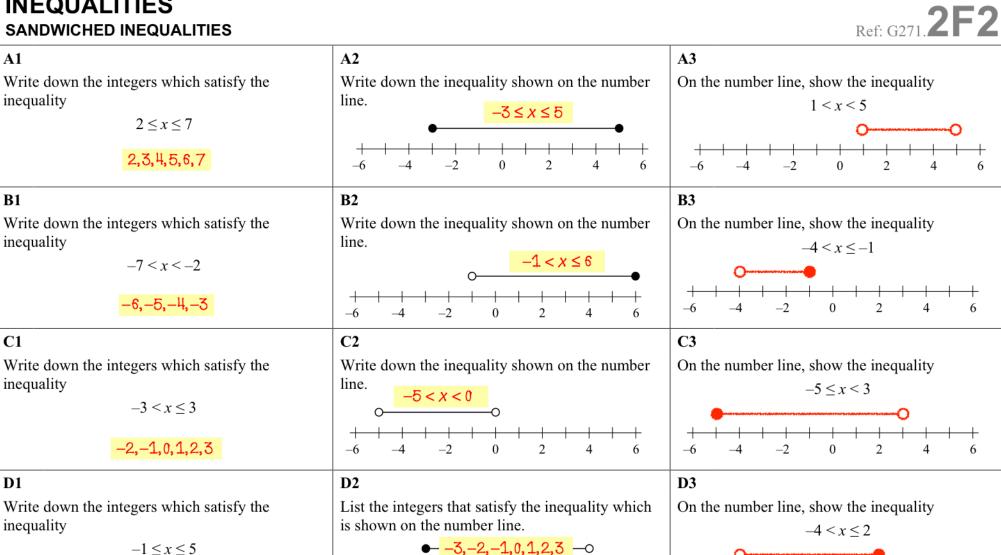

## **INEQUALITIES** SANDWICHED INEQUALITIES

Maths Everyone.com

2F2 Ref<sup>-</sup> G271 A1 A2 A3 Write down the integers which satisfy the Write down the inequality shown on the number On the number line, show the inequality inequality line. 1 < x < 52 < x < 70 2 **B1 B2 B3** Write down the integers which satisfy the Write down the inequality shown on the number On the number line, show the inequality inequality line. -4 < x < -1-7 < x < -2-20 2 -6 2 -6 \_4 -20 **C3 C1 C2** Write down the integers which satisfy the Write down the inequality shown on the number On the number line, show the inequality inequality line. -5 < x < 3-3 < x < 3-0 2 -22 -20 -6 -6 **D**1 **D2 D3** Write down the integers which satisfy the List the integers that satisfy the inequality which On the number line, show the inequality is shown on the number line. inequality -4 < x < 2-1 < x < 5-2 0 2 6 -6 -44 \_2 0 2

## **INEQUALITIES** SANDWICHED INEQUALITIES

A1

**B1** 

**C1** 

**D1** 

inequality

inequality

inequality

inequality

-2

-6

-4

0

2

4

6

-6

-1,0,1,2,3,4,5

Worksheets, Videos, Interactive Quizzes and Exam Solutions

0

2

6

© 2017 Maths4Everyone.com