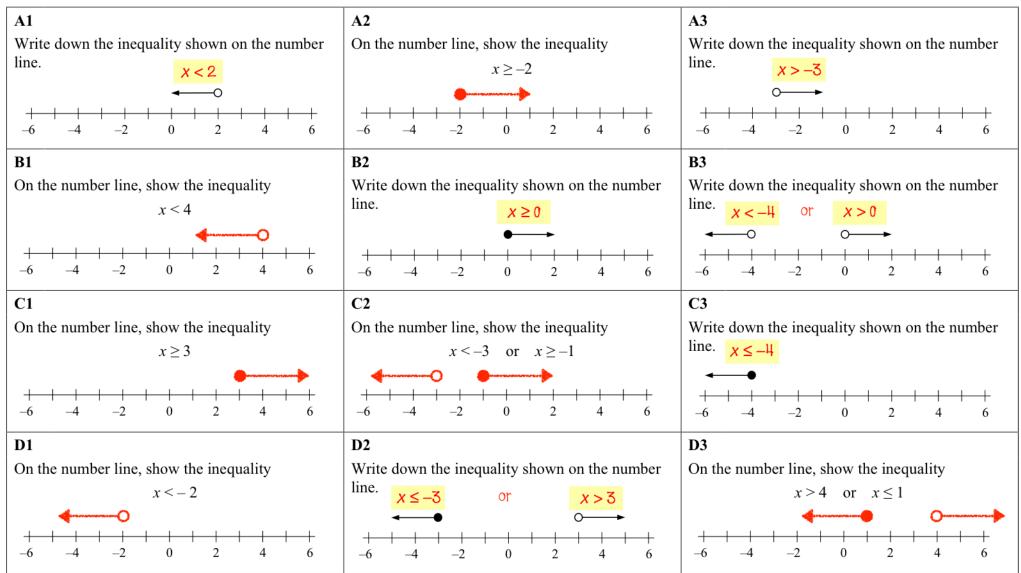

## INEQUALITIES

Ref: G271.2S1

|                                                     |                                                                | Ktl. 02/1.                                                   |
|-----------------------------------------------------|----------------------------------------------------------------|--------------------------------------------------------------|
| A1                                                  | A2                                                             | A3                                                           |
| Write down the inequality shown on the number line. | On the number line, show the inequality $x \ge -2$             | Write down the inequality shown on the number line.          |
| -6 -4 -2 0 2 4 6                                    | ++++++++++++++++++++++++++++++++++++                           | $\begin{array}{c} & & & & \\ & + & + & + & + & + & + & + &$  |
| B1                                                  | B2                                                             | B3                                                           |
| On the number line, show the inequality $x < 4$     | Write down the inequality shown on the number line.            | Write down the inequality shown on the number line.          |
| ++++++++++++++++++++++++++++++++++++                | $\begin{array}{c ccccccccccccccccccccccccccccccccccc$          | $\begin{array}{c ccccccccccccccccccccccccccccccccccc$        |
| C1                                                  | C2                                                             | C3                                                           |
| On the number line, show the inequality $x \ge 3$   | On the number line, show the inequality $x < -3$ or $x \ge -1$ | Write down the inequality shown on the number line.          |
| ++++++++++++++++++++++++++++++++++++                | + $+$ $+$ $+$ $+$ $+$ $+$ $+$ $+$ $+$                          | $\begin{array}{c ccccccccccccccccccccccccccccccccccc$        |
| D1                                                  | D2                                                             | D3                                                           |
| On the number line, show the inequality $x < -2$    | Write down the inequality shown on the number line.            | On the number line, show the inequality $x > 4$ or $x \le 1$ |
| ++++++++++++++++++++++++++++++++++++                | $\begin{array}{c ccccccccccccccccccccccccccccccccccc$          | $\begin{array}{c ccccccccccccccccccccccccccccccccccc$        |